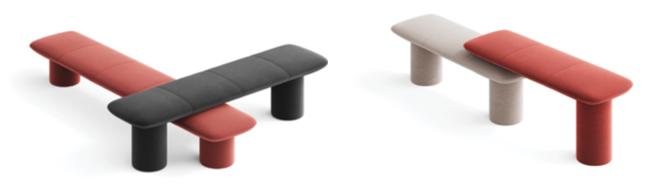

#### Dwell Happy

Inspired by the concept of dwelling, the Levels bench collection takes a unique approach to finding personal space in public areas. Varying heights, lengths, and connection points allow these highly configurable pieces to be overlapped and composed in ways that enable users to find their own place or meet in groups.

#### Simplicity Meets Intricacy

The beauty of Levels comes from its simplicity - in essence, 2 pillars supporting a beam. However, when benches are combined in intricate configurations, the collection comes to life in a way that allows users to interact with its varying dimensions in whatever way lets them feel most at peace.

#### **Going to New Heights**

Levels meets a common need in public spaces, but does so in an innovative and elegant new way. Let creativity run wild while dreaming up multi-layered compositions that will stop people in their tracks.