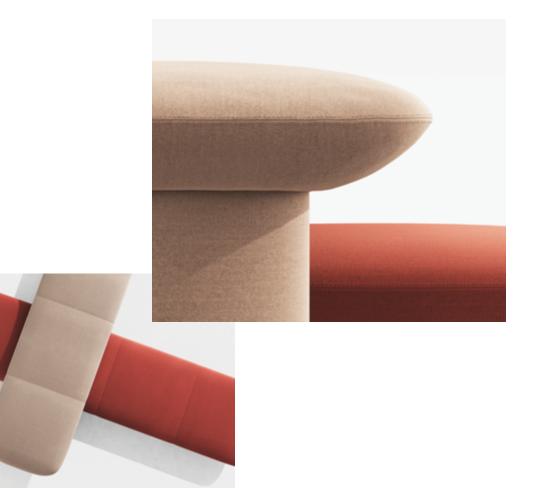

#### Simplicity Meets Intricacy

The beauty of Levels comes from its simplicity - in essence, 2 pillars supporting a beam. However, when benches are combined in intricate configurations, the collection comes to life in a way that allows users to interact with its varying dimensions in whatever way lets them feel most at peace.